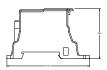

### **SECTIONS AND DIMENSIONS**

| PRODUCT CODE           | GW - 160A   |                                                             |
|------------------------|-------------|-------------------------------------------------------------|
| CURRENT                | 160 Ampere  |                                                             |
| CABLE TYPE             | SINGLE CORE | MULTI CORE                                                  |
| CABLE SECTION<br>(mm²) | Input       | Output                                                      |
|                        | 1x10-70 mm² | 6x2,5–16 mm <sup>2</sup><br>Diplexer 1x6–16 mm <sup>2</sup> |