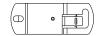

### **SECTIONS AND DIMENSIONS**

| PRODUCT CODE           | GW - 160A   |                                                             |
|------------------------|-------------|-------------------------------------------------------------|
| CURRENT                | 160 Ampere  |                                                             |
| CABLE TYPE             | SINGLE CORE | MULTI CORE                                                  |
| CABLE SECTION<br>(mm²) | Input       | Output                                                      |
|                        | 1x10-70 mm² | 6x2,5–16 mm <sup>2</sup><br>Diplexer 1x6–16 mm <sup>2</sup> |