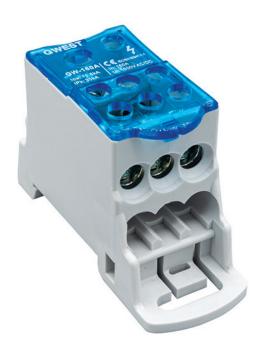

#### **DESCRIPTION**

Distribution Blocks are used in electricity distribution. An electrical distribution terminal block is a convenient, economical and safe way to distribute power from a single input source to multiple outputs. Complete with main removable cover. High conductivity with excellent electrical contacts

#### **FEATURES**

Compact design.

Hinged design with safety removable cover.

Dustproof and insulation cover.

Mounting on 35mm wide DIN rail with screws.

Material: Plastic, Copper