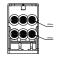

### **SECTIONS AND DIMENSIONS**

| PRODUCT CODE           | GW - 160A   |                                                             |
|------------------------|-------------|-------------------------------------------------------------|
| CURRENT                | 160 Ampere  |                                                             |
| CABLE TYPE             | SINGLE CORE | MULTI CORE                                                  |
| CABLE SECTION<br>(mm²) | Input       | Output                                                      |
|                        | 1x10-70 mm² | 6x2,5–16 mm <sup>2</sup><br>Diplexer 1x6–16 mm <sup>2</sup> |